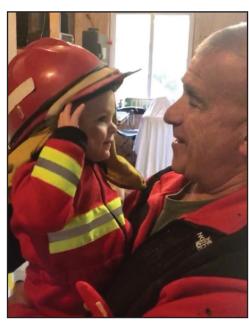

## All hail the (Assistant) Chief

**BGACIYNINU** 

Stephen with his grandson Luca.

Sanford Assistant Fire Chief Stephen Cutter

Stephen doing what he loved off-duty.

tions, his memory is kept alive in Sanford's next generation."

The new apparatus bay, part of the new Sanford High School & Regional Technical Center, will be named in memory of Stephen Cutter.

Cutter was a fourth-generation firefighter who died last March after a two-year battle with brain cancer; he was a beloved member of the Sanford Fire Department since 2014. Among the multiple donors was the Sanford Alumni Association and the Sanford-Springvale Call Firefighters Association.